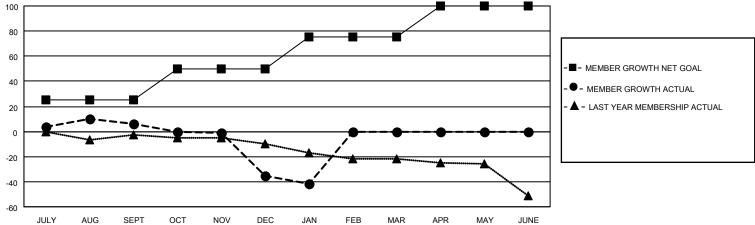

## District 14 C

| Clubs         |               |             |               | Members               |                        |                         |                                                    |  |
|---------------|---------------|-------------|---------------|-----------------------|------------------------|-------------------------|----------------------------------------------------|--|
|               | RESULTS FOR   | R 2020-2021 |               | RESULTS FOR 2020-2021 |                        |                         |                                                    |  |
| QUARTER       | NEW CLUB GOAL | NEW CLUBS   | DROPPED CLUBS | QUARTER MEME          | BER GROWTH NET<br>GOAL | MEMBER GROWTH<br>ACTUAL | DROPPED<br>MEMBERS ACTUAL<br>(including transfers) |  |
| JULY/AUG/SEPT | 0             | 0           | 0             | JULY/AUG/SEPT         | 25                     | 20                      | 13                                                 |  |
| OCT/NOV/DEC   | 0             | 0           | 0             | OCT/NOV/DEC           | 25                     | 12                      | 51                                                 |  |
| JAN/FEB/MAR   | 1             | 0           | 0             | JAN/FEB/MAR           | 25                     | 1                       | 8                                                  |  |
| APR/MAY/JUNE  | 4             | 0           | 0             | APR/MAY/JUNE          | 25                     | 0                       | 0                                                  |  |