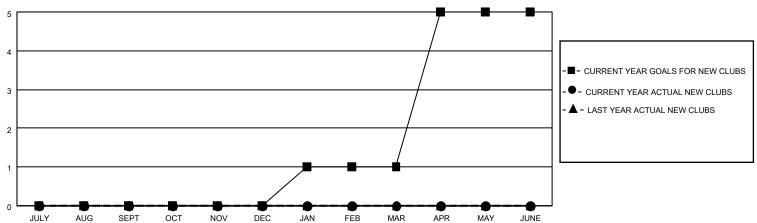

## District 14 C

| Clubs         |               |             |               | Members               |                        |                         |                                                    |  |
|---------------|---------------|-------------|---------------|-----------------------|------------------------|-------------------------|----------------------------------------------------|--|
|               | RESULTS FOR   | R 2020-2021 |               | RESULTS FOR 2020-2021 |                        |                         |                                                    |  |
| QUARTER       | NEW CLUB GOAL | NEW CLUBS   | DROPPED CLUBS | QUARTER MEME          | BER GROWTH NET<br>GOAL | MEMBER GROWTH<br>ACTUAL | DROPPED<br>MEMBERS ACTUAL<br>(including transfers) |  |
| JULY/AUG/SEPT | 0             | 0           | 0             | JULY/AUG/SEPT         | 25                     | 20                      | 13                                                 |  |
| OCT/NOV/DEC   | 0             | 0           | 0             | OCT/NOV/DEC           | 25                     | 12                      | 51                                                 |  |
| JAN/FEB/MAR   | 1             | 0           | 0             | JAN/FEB/MAR           | 25                     | 1                       | 8                                                  |  |
| APR/MAY/JUNE  | 4             | 0           | 0             | APR/MAY/JUNE          | 25                     | 0                       | 0                                                  |  |